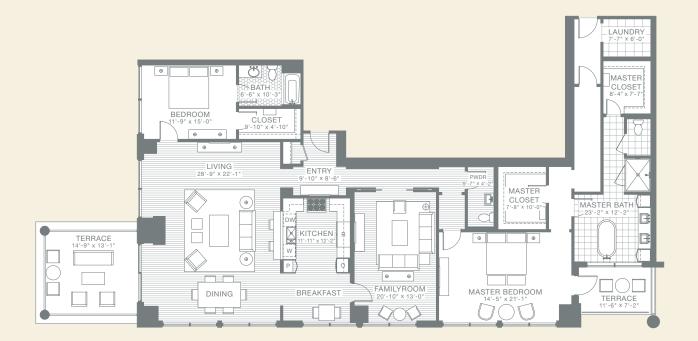

DEVELOPED BY POST PREFERRED HOMES & ARDENT RESIDENTIAL

WILSHIRE SW

2 Bedroom + 2.5 Bath + Family

Interior 2,701 Sq Ft

Terrace 351 Sq Ft

Total 3,052 Sq Ft

EXCLUSIVE MARKETING BY AL COKER & ASSOCIATES LLC.

Information provided through the marketing materials, arriveting center, sales agents, or models is preliminary in nature; changes may be made to the project, including but not limited to the designs, floor plans, residence sizes, services, amentiles, and pricing. No guarantee is made that the project or the condominium unit will be built. Post Preferred Homes & Ardent Residential use the Four Seasons Homes are from Four Seasons House Influent Four Seasons Residences Town Lake, Austin is not owned, developed or sold by Four Seasons House Influences Town Lake, Austin. The marks "FOUR SEASONS," "FOUR SEASONS HOTELS AND RESORTS," any combination thereof and the Tree Design are registered trademarks of Four Seasons House Island and U.S.A. and of Four Seasons Hotels (Barbados) Ltd. elsewhere.