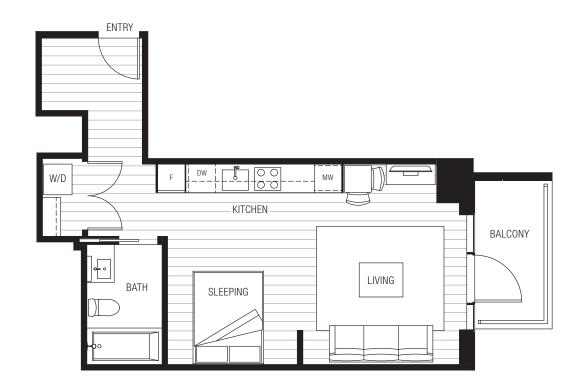

## PLAN A1.2

Interior: 538 Sq Ft / Exterior: 62 Sq Ft

44EASTAVE.COM

Floor plans are not to scale, dimensions are approximate, and may vary from the description of the unit in the condominium declaration and the purchase contract. Floor plans may be attached to the purchase contract as representative of the unit, but will not be construed as a description of the unit for conveyance or contract purposes. Floor plans, including room layouts and the configuration and location of appliances, cabinets, closets, plumbing conveyance or contract purposes. Floor plans, including room layouts and the configuration and location of appliances, cabinets, closets, plumbing for a description of how the units are measured. You should review the actual materials prior to making any finish or upgrade selections.