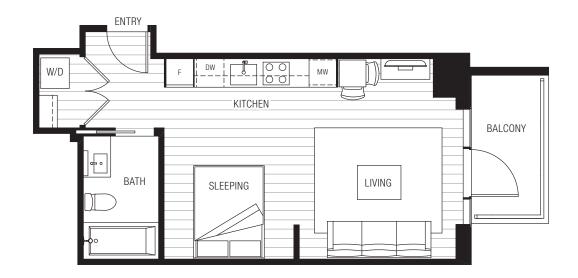

## PLAN A1

Interior: 481 Sq Ft / Exterior: 62 Sq Ft

44EASTAVE.COM

Floor plans are not to scale, dimensions are approximate, and may vary from the description of the unit in the condominium declaration and the purchase contract. Floor plans may be attached to the purchase contract as representative of the unit, but will not be construed as a description of the unit for conveyance or contract purposes. Floor plans, including room layouts and the configuration and location of appliances, cabinets, closets, plumbing conveyance or contract purposes. Floor plans, including room layouts and the configuration and location of appliances, cabinets, closets, plumbing for a description of how the units are measured. You should review the actual materials prior to making any finish or upgrade selections.