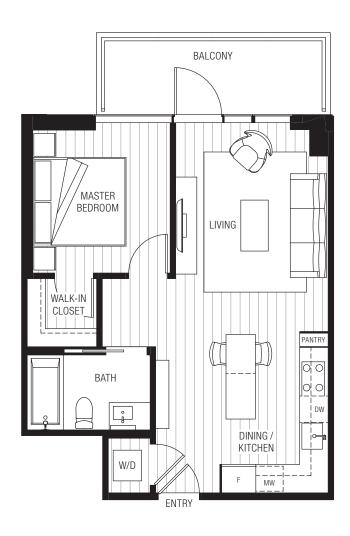

## PLAN A2N

Interior: 614 Sq Ft / Exterior: 103 Sq Ft

Total: 717 Sq Ft

44EASTAVE.COM

October 16, 2019 3:38 PM

Floor plans are not to scale, dimensions are approximate, and may vary from the description of the unit in the condominium declaration and the purchase contract. Floor plans may be attached to the purchase contract as representative of the unit, but will not be construed as a description of the unit for conveyance or contract purposes. Floor plans, including room layouts and the configuration and location of appliances, cabinets, closets, plumbing conveyance or contract purposes. Floor plans, including room layouts and the configuration and location of appliances, cabinets, closets, plumbing for a description of how the units are measured. You should review the actual materials prior to making any finish or upgrade selections.