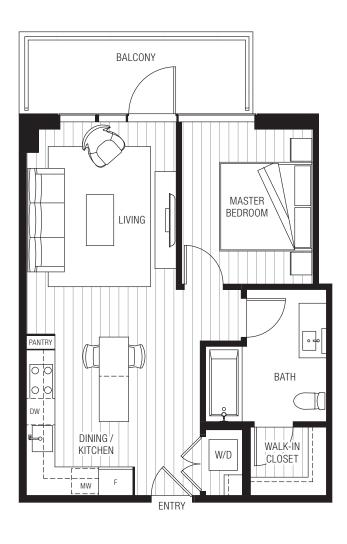

## PLAN A3.1

1 Bed, 1 Bath

Interior: 651 Sq Ft / Exterior: 134 Sq Ft

Total: 785 Sq Ft

44EASTAVE.COM

Floor plans are not to scale, dimensions are approximate, and may vary from the description of the unit in the condominium declaration and the purchase contract. Floor plans may be attached to the purchase contract as representative of the unit, but will not be construed as a description of the unit for conveyance or contract purposes. Floor plans, including room layouts and the configuration and location of appliances, cabinets, closets, plumbing in the unit for a description of the unit are subject to change. Please review the condominium declaration and purchase contract for a description of how the units are measured. You should review the actual materials prior to making any finish or upgrade selections.