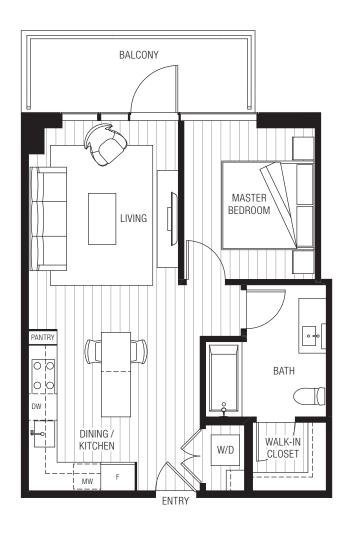

## PLAN A3

Interior: 632 Sq Ft / Exterior: 103 Sq Ft

Total: 735 Sq Ft

44EASTAVE.COM

October 16, 2019 3:38 PM

Floor plans are not to scale, dimensions are approximate, and may vary from the description of the unit in the condominium declaration and the purchase contract. Floor plans may be attached to the purchase contract as representative of the unit, but will not be construed as a description of the unit for conveyance or contract purposes. Floor plans, including room layouts and the configuration and location of appliances, cabinets, closets, plumbing conveyance or contract purposes. Floor plans, including room layouts and the configuration and location of appliances, cabinets, closets, plumbing for a description of how the units are measured. You should review the actual materials prior to making any finish or upgrade selections.