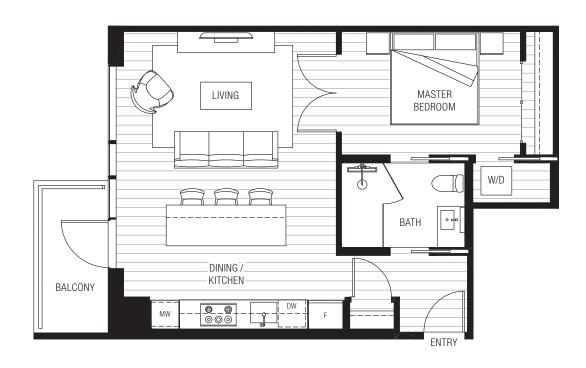

## PLAN A4

Interior: 707 Sq Ft / Exterior: 61 Sq Ft

Total: 768 Sq Ft

44EASTAVE.COM

Floor plans are not to scale, dimensions are approximate, and may vary from the description of the unit in the condominium declaration and the purchase contract. Floor plans may be attached to the purchase contract as representative of the unit, but will not be construed as a description of the unit for conveyance or contract purposes. Floor plans, including room layouts and the configuration and location of appliances, cabinets, closets, plumbing conveyance or contract purposes. Floor plans, including room layouts and the configuration and location of appliances, cabinets, closets, plumbing for a description of how the units are measured. You should review the actual materials prior to making any finish or upgrade selections.