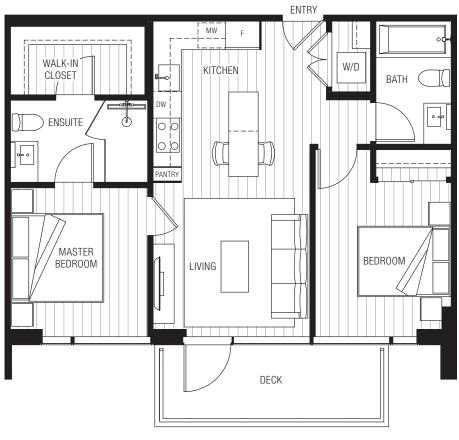

## PLAN B1.1S

2 Bed, 2 Bath

Interior: 796 Sq Ft / Exterior: 103 Sq Ft

LEVEL 37

← LEVEL 32 – 36

44EASTAVE.COM

October 16, 2019 3:38 PM

Floor plans are not to scale, dimensions are approximate, and may vary from the description of the unit in the condominium declaration and the purchase contract. Floor plans may be attached to the purchase contract as representative of the unit, but will not be construed as a description of the unit for conveyance or contract purposes. Floor plans, including room layouts and the configuration and location of appliances, cabinets, closets, plumbing conveyance or contract purposes. Floor plans, including room layouts and the configuration and location of appliances, cabinets, closets, plumbing for a description of how the units are measured. You should review the actual materials prior to making any finish or upgrade selections.