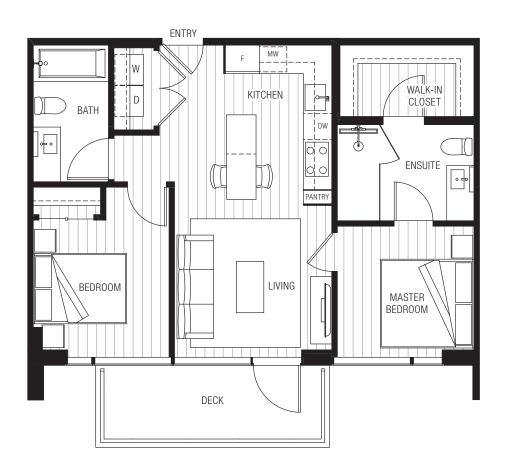

## PLAN B1N

2 Bed, 2 Bath

Interior: 793 Sq Ft / Exterior: 103 Sq Ft

44EASTAVE.COM

October 16, 2019 3:38 PM

Floor plans are not to scale, dimensions are approximate, and may vary from the description of the unit in the condominium declaration and the purchase contract. Floor plans may be attached to the purchase contract as representative of the unit, but will not be construed as a description of the unit for conveyance or contract purposes. Floor plans, including room layouts and the configuration and location of appliances, cabinets, closets, plumbing conveyance or contract purposes. Floor plans, including room layouts and the configuration and location of appliances, cabinets, closets, plumbing for a description of how the units are measured. You should review the actual materials prior to making any finish or upgrade selections.