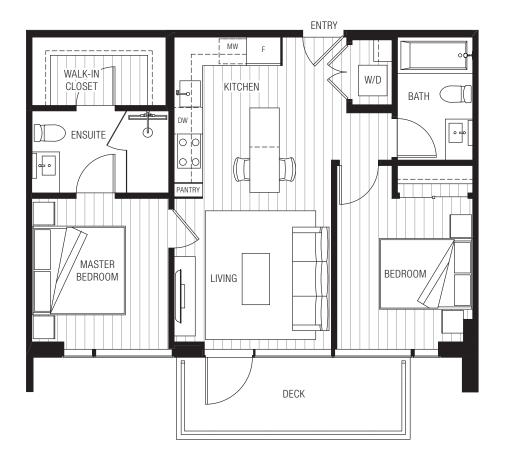

PLAN B1S

2 Bed, 2 Bath Interior: 791 Sq Ft / Exterior: 103 Sq Ft Total: 894 Sq Ft

44EASTAVE.COM

October 16, 2019 3:38 PM

Floor plans are not to scale, dimensions are approximate, and may vary from the description of the unit in the condominium declaration and the purchase contract. Floor plans may be attached to the purchase contract as representative of the unit, but will not be construed as a description of the unit for conveyance or contract purposes. Floor plans, including room layouts and the configuration and location of appliances, cabinets, closets, plumbing for a description of how the units are measured. You should review the actual materials prior to making any finish or upgrade selections.