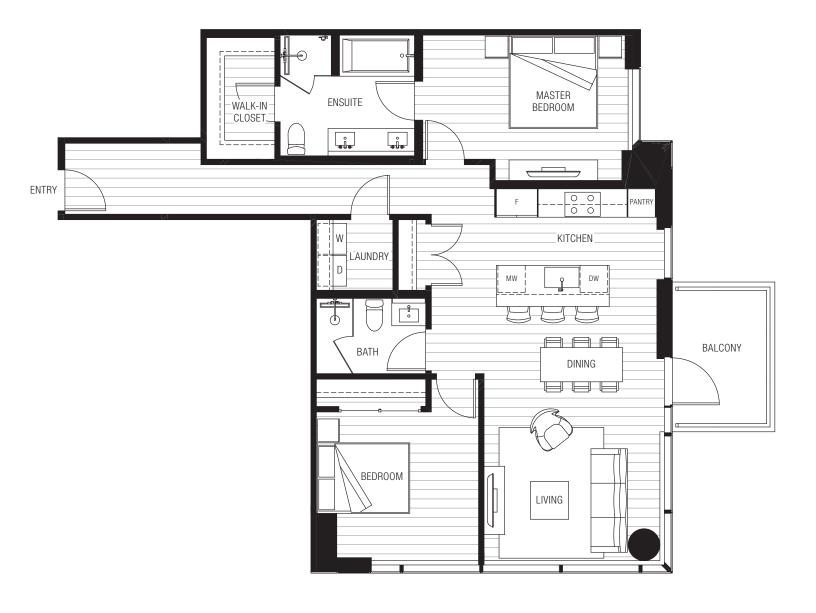

PLAN B2

2 Bed, 2 Bath Interior: 1221 Sq Ft / Exterior: 82 Sq Ft Total: 1303 Sq Ft

October 16, 2019 3:38 PM

Floor plans are not to scale, dimensions are approximate, and may vary from the description of the unit in the condominium declaration and the purchase contract. Floor plans may be attached to the purchase contract as representative of the unit, but will not be construed as a description of the unit for conveyance or contract purposes. Floor plans, including room layouts and the configuration and location of appliances, cabinets, closets, plumbing for a description of how the units are measured. You should review the actual materials prior to making any finish or upgrade selections.