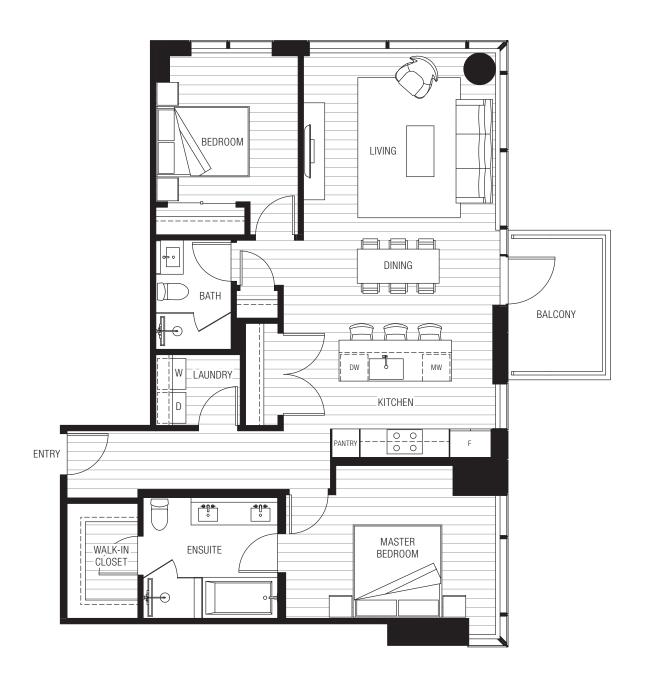

## PLAN B3.1

2 Bed, 2 Bath

Interior: 1232 Sq Ft / Exterior: 82 Sq Ft

Total: 1314 Sq Ft

44EASTAVE.COM

October 16, 2019 3:38 PM

Floor plans are not to scale, dimensions are approximate, and may vary from the description of the unit in the condominium declaration and the purchase contract. Floor plans may be attached to the purchase contract as representative of the unit, but will not be construed as a description of the unit for conveyance or contract purposes. Floor plans, including room layouts and the configuration and location of appliances, cabinets, closets, plumbing conveyance or contract purposes. Floor plans, including room layouts and the configuration and location of appliances, cabinets, closets, plumbing for a description of how the units are measured. You should review the actual materials prior to making any finish or upgrade selections.