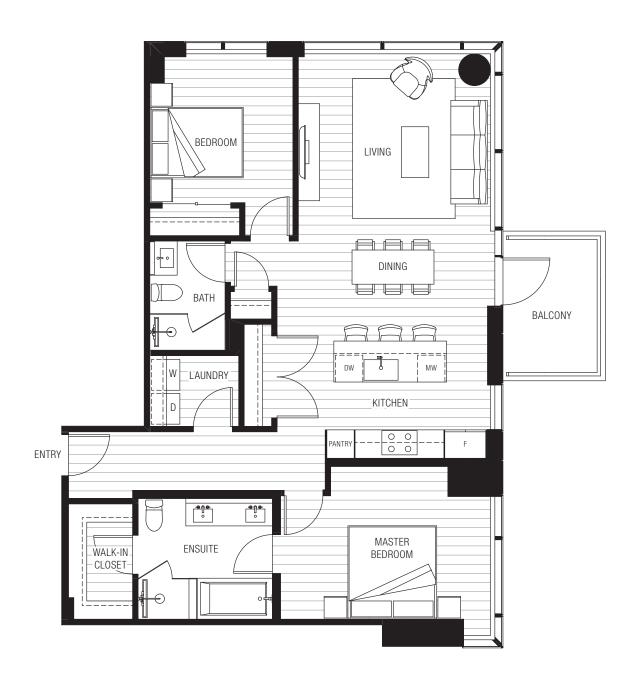

## PLAN B3

2 Bed, 2 Bath

Interior: 1228 Sq Ft / Exterior: 82 Sq Ft

Total: 1310 Sq Ft

44EASTAVE.COM

October 16, 2019 3:38 PM

Floor plans are not to scale, dimensions are approximate, and may vary from the description of the unit in the condominium declaration and the purchase contract. Floor plans may be attached to the purchase contract as representative of the unit, but will not be construed as a description of the unit for conveyance or contract purposes. Floor plans, including room layouts and the configuration and location of appliances, cabinets, closets, plumbing conveyance or contract purposes. Floor plans, including room layouts and the configuration and location of appliances, cabinets, closets, plumbing for a description of how the units are measured. You should review the actual materials prior to making any finish or upgrade selections.