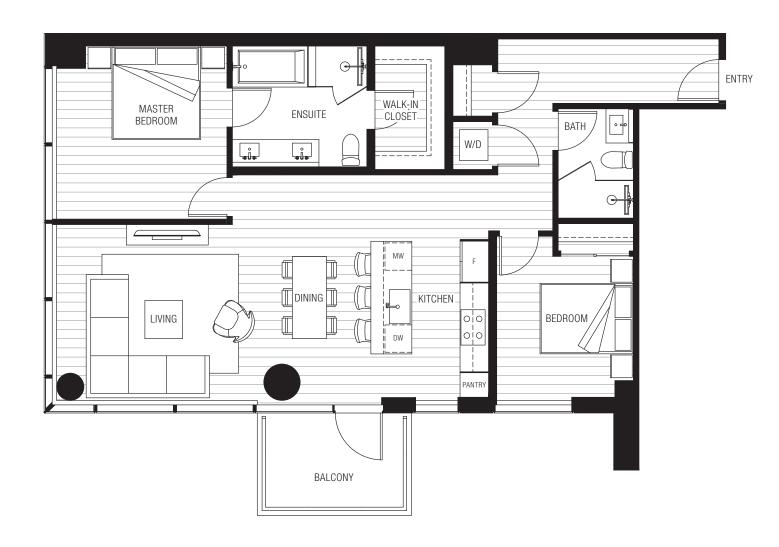

## PLAN B4

2 Bed, 2 Bath

Interior: 1260 Sq Ft / Exterior: 85 Sq Ft

Total: 1345 Sq Ft

44EASTAVE.COM

Floor plans are not to scale, dimensions are approximate, and may vary from the description of the unit in the condominium declaration and the purchase contract. Floor plans may be attached to the purchase contract as representative of the unit, but will not be construed as a description of the unit for conveyance or contract purposes. Floor plans, including room layouts and the configuration and location of appliances, cabinets, closets, plumbing facilities, and other improvements shown within the unit are subject to change. Please review the condominium declaration and purchase contract for a description of how the units are measured. You should review the actual materials prior to making any finish or upgrade selections.