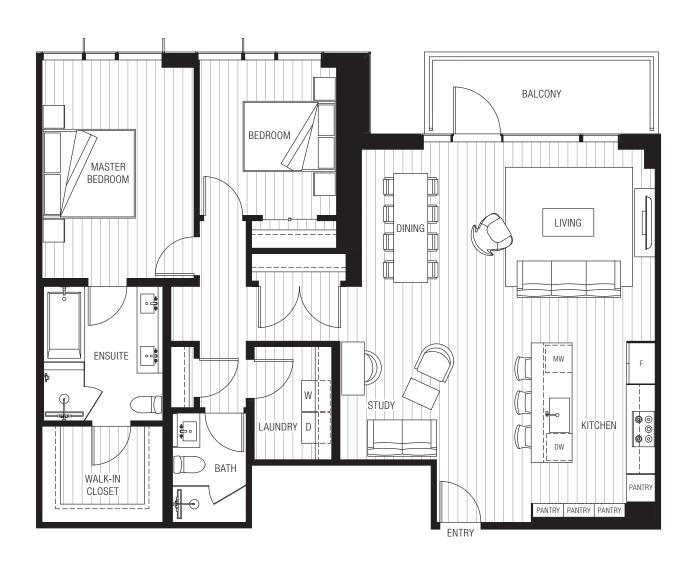

## PLAN B6.1

2 Bed, 2 Bath

Interior: 1411 Sq Ft / Exterior: 128 Sq Ft

Total: 1539 Sq Ft

44EASTAVE.COM

Floor plans are not to scale, dimensions are approximate, and may vary from the description of the unit in the condominium declaration and the purchase contract. Floor plans may be attached to the purchase contract as representative of the unit, but will not be construed as a description of the unit for conveyance or contract purposes. Floor plans, including room layouts and the configuration and location of appliances, cabinets, closets, plumbing conveyance or contract purposes. Floor plans, including room layouts and the configuration and location of appliances, cabinets, closets, plumbing for a description of how the units are measured. You should review the actual materials prior to making any finish or upgrade selections.