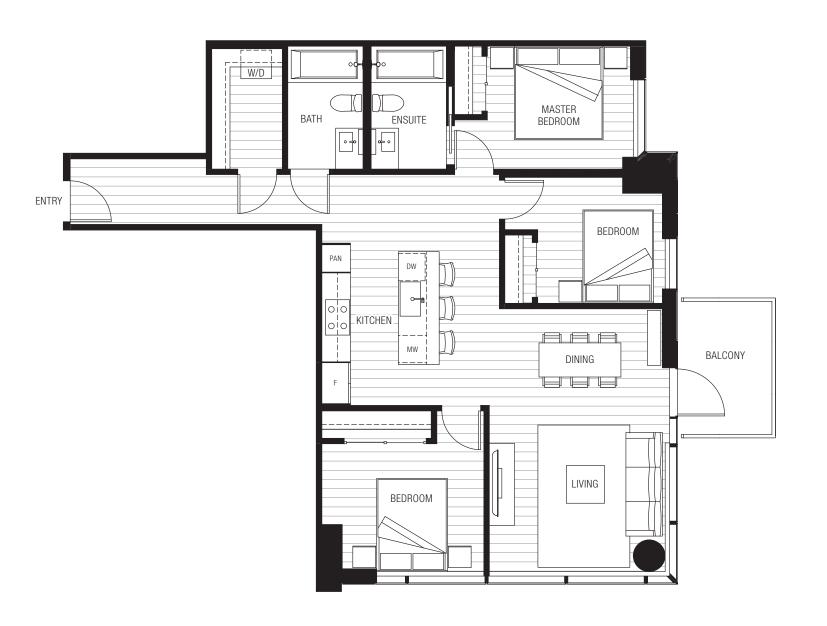

## PLAN CO.1

3 Bed, 2 Bath

Interior: 1221 Sq Ft / Exterior: 82 Sq F

Total: 1303 Sq Ft

44EASTAVE.COM

October 16, 2019 3:38 PM

Floor plans are not to scale, dimensions are approximate, and may vary from the description of the unit in the condominium declaration and the purchase contract. Floor plans may be attached to the purchase contract as representative of the unit, but will not be construed as a description of the unit for conveyance or contract purposes. Floor plans, including room layouts and the configuration and location of appliances, cabinets, closets, plumbing for the purchase contract to change. Please review the condominium declaration and purchase contract for a description of how the units are measured. You should review the actual materials prior to making any finish or upgrade selections.