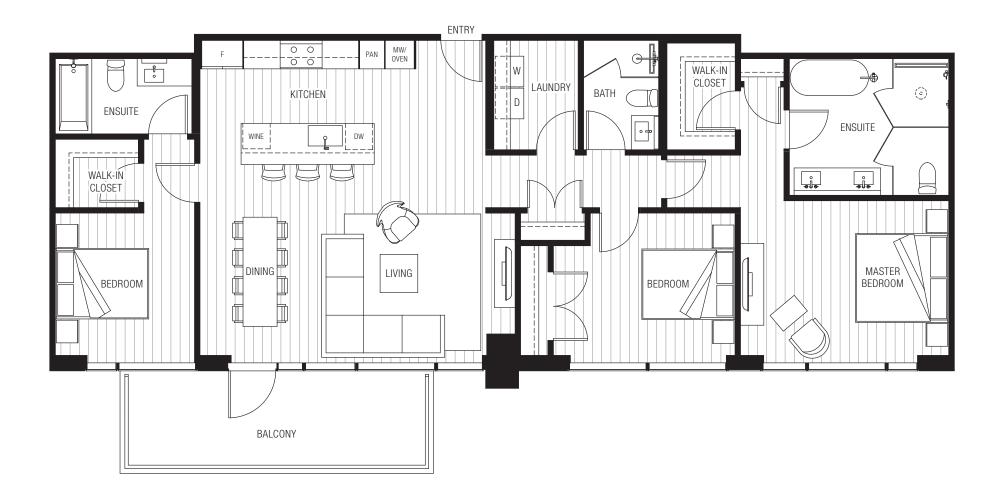

## PLAN C1

3 Bed, 3 Bath Interior: 1594 Sq Ft / Exterior: 172 Sq Ft Total: 1766 Sq Ft

October 16, 2019 3:38 PM

Floor plans are not to scale, dimensions are approximate, and may vary from the description of the unit in the condominium declaration and the purchase contract. Floor plans may be attached to the purchase contract as representative of the unit, but will not be construed as a description of the unit for conveyance or contract purposes. Floor plans, including room layouts and the configuration and location of appliances, cabinets, closets, plumbing for a description of how the units are measured. You should review the actual materials prior to making any finish or upgrade selections.