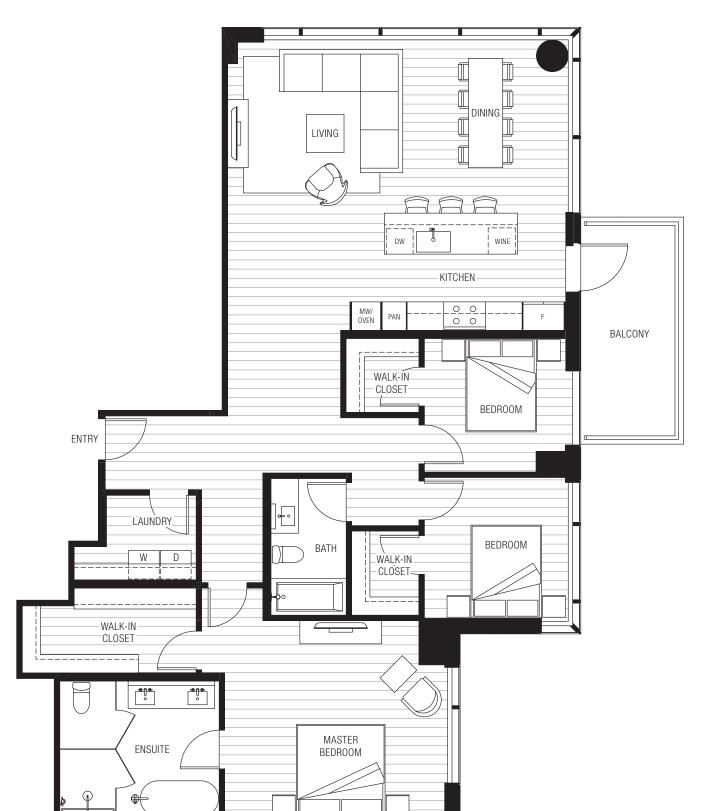

PLAN C2.1

3 Bed, 2 Bath Interior: 1762 Sq Ft / Exterior: 125 Sq Ft Total: 1887 Sq Ft

INTRACORP

Building the Extraordinary

October 16, 2019 3:38 PM

Floor plans are not to scale, dimensions are approximate, and may vary from the description of the unit in the condominium declaration and the purchase contract. Floor plans may be attached to the purchase contract as representative of the unit, but will not be construed as a description of the unit for conveyance or contract purposes. Floor plans, including room layouts and the configuration and location of appliances, cabinets, closels, plumbing for a description of how the units are measured. You should review the actual materials prior to making any finish or upgrade selections.