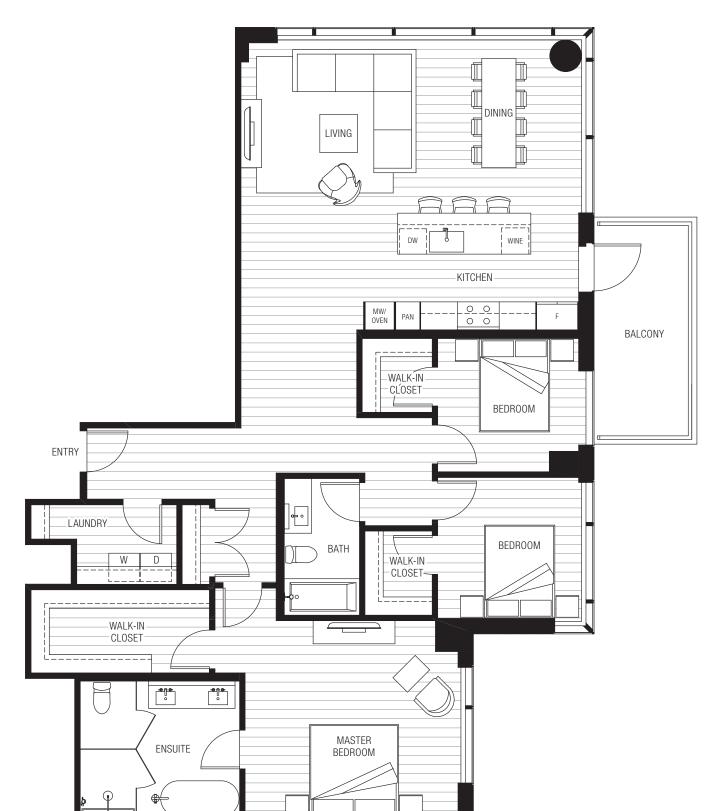

PLAN C2.3

3 Bed, 2 Bath Total: 1920 Sq Ft

ৢ I N T R A C O R P

Building the Extraordinary

44EASTAVE.COM urban**space** REAL ESTATE INTERIORS

October 16, 2019 3:38 PM

Floor plans are not to scale, dimensions are approximate, and may vary from the description of the unit in the condominium declaration and the purchase contract. Floor plans may be attached to the purchase contract as representative of the unit, but will not be construed as a description of the unit for conveyance or contract purposes. Floor plans, including room layouts and the configuration and location of appliances, cabinets, closels, plumbing for a description of how the units are measured. You should review the actual materials prior to making any finish or upgrade selections.