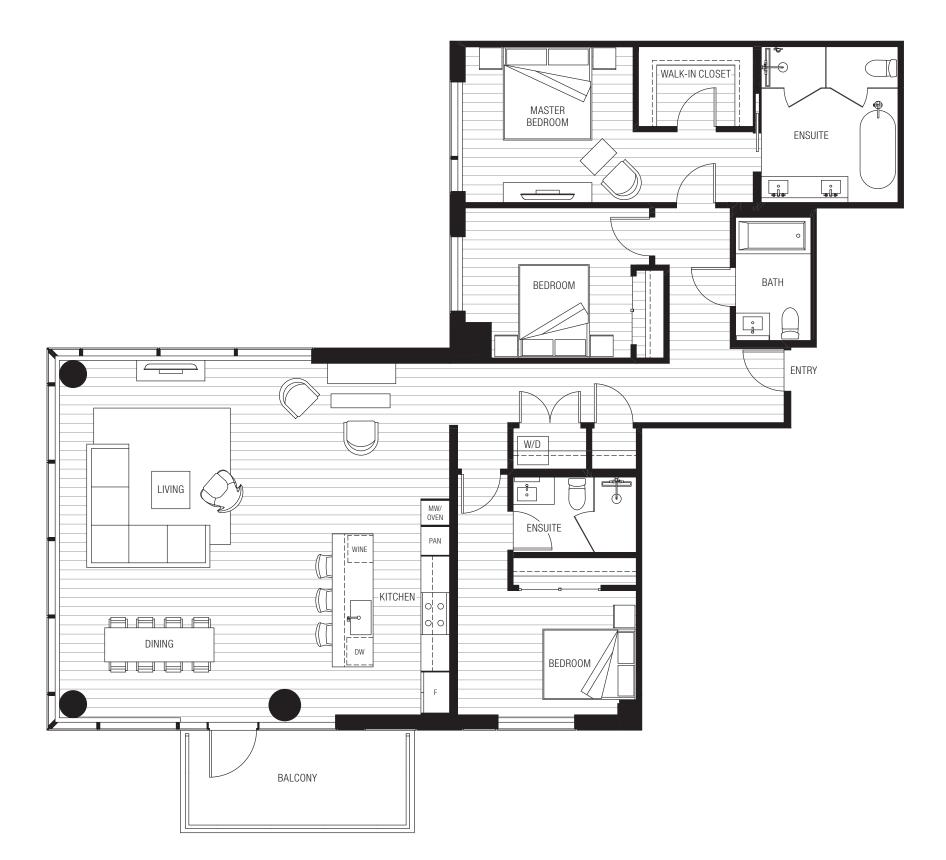

## PLAN C3

3 Bed, 3 Bath Interior: 1993 Sq Ft / Exterior: 128 Sq Ft Total: 2121 Sq Ft

Exclusively Listed By

Building the Extraordinary

October 16, 2019 3:38 PM

Floor plans are not to scale, dimensions are approximate, and may vary from the description of the unit in the condominium declaration and the purchase contract. Floor plans may be attached to the purchase contract as representative of the unit, but will not be construed as a description of the unit for conveyance or contract purposes. Floor plans, including room layouts and the configuration and location of appliances, cabinets, closels, plumbing for a description of how the units are measured. You should review the actual materials prior to making any finish or upgrade selections.