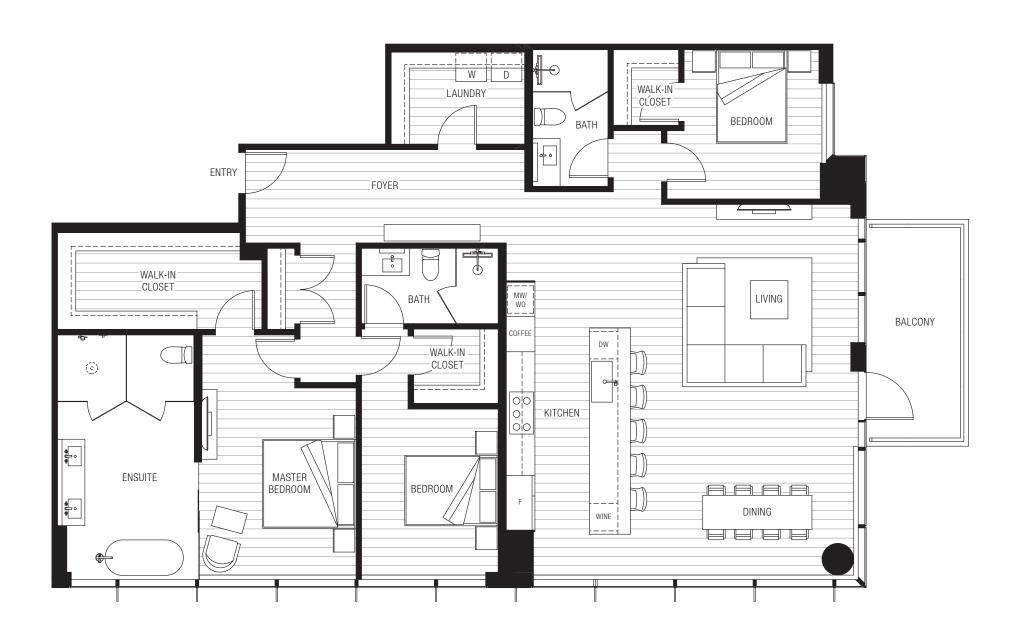

## PLAN PHC4.1

3 Bed, 3 Bath

Interior: 2106 Sq Ft / Exterior: 125 Sq Ft

Total: 2231 Sq

44EASTAVE.COM

October 16, 2019 3:38 PM

Floor plans are not to scale, dimensions are approximate, and may vary from the description of the unit in the condominium declaration and the purchase contract. Floor plans may be attached to the purchase contract as representative of the unit, but will not be construed as a description of the unit for conveyance or contract purposes. Floor plans, including room layouts and the configuration and location of appliances, cabinets, closets, plumbing for the purchase contract to change. Please review the condominium declaration and purchase contract for a description of how the units are measured. You should review the actual materials prior to making any finish or upgrade selections.