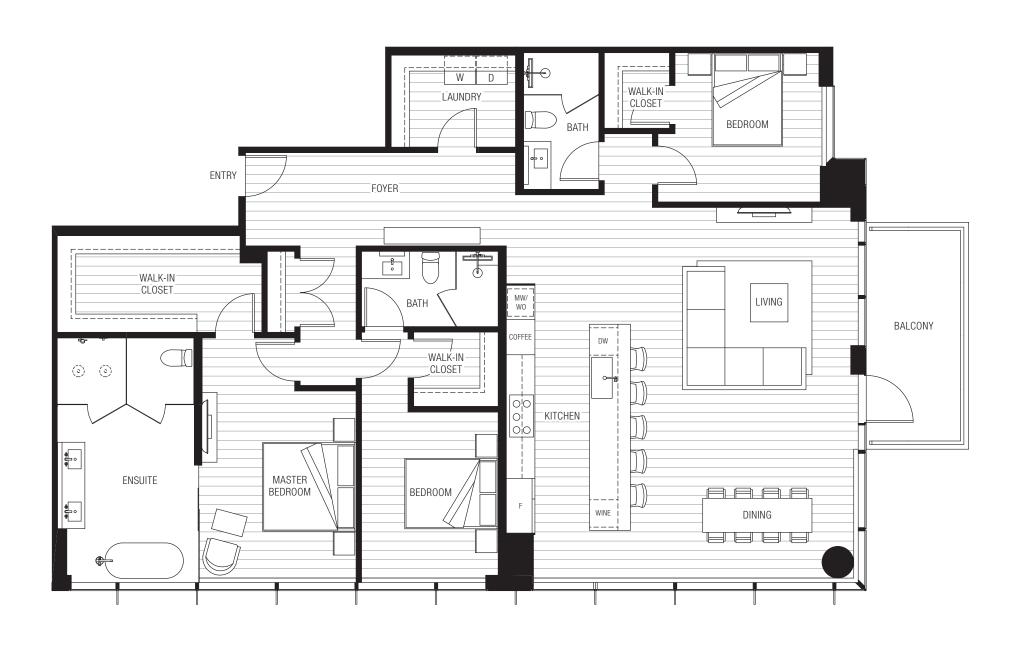

## PLAN PHC4

3 Bed, 3 Bath

Interior: 2085 Sq Ft / Exterior: 125 Sq Ft

Total: 2210 Sq Ft

44EASTAVE.COM

October 16, 2019 3:38 PM

Floor plans are not to scale, dimensions are approximate, and may vary from the description of the unit in the condominium declaration and the purchase contract. Floor plans may be attached to the purchase contract as representative of the unit, but will not be construed as a description of the unit for conveyance or contract purposes. Floor plans, including room layouts and the configuration and location of appliances, cabinets, closets, plumbing for the purchase contract to change. Please review the condominium declaration and purchase contract for a description of how the units are measured. You should review the actual materials prior to making any finish or upgrade selections.