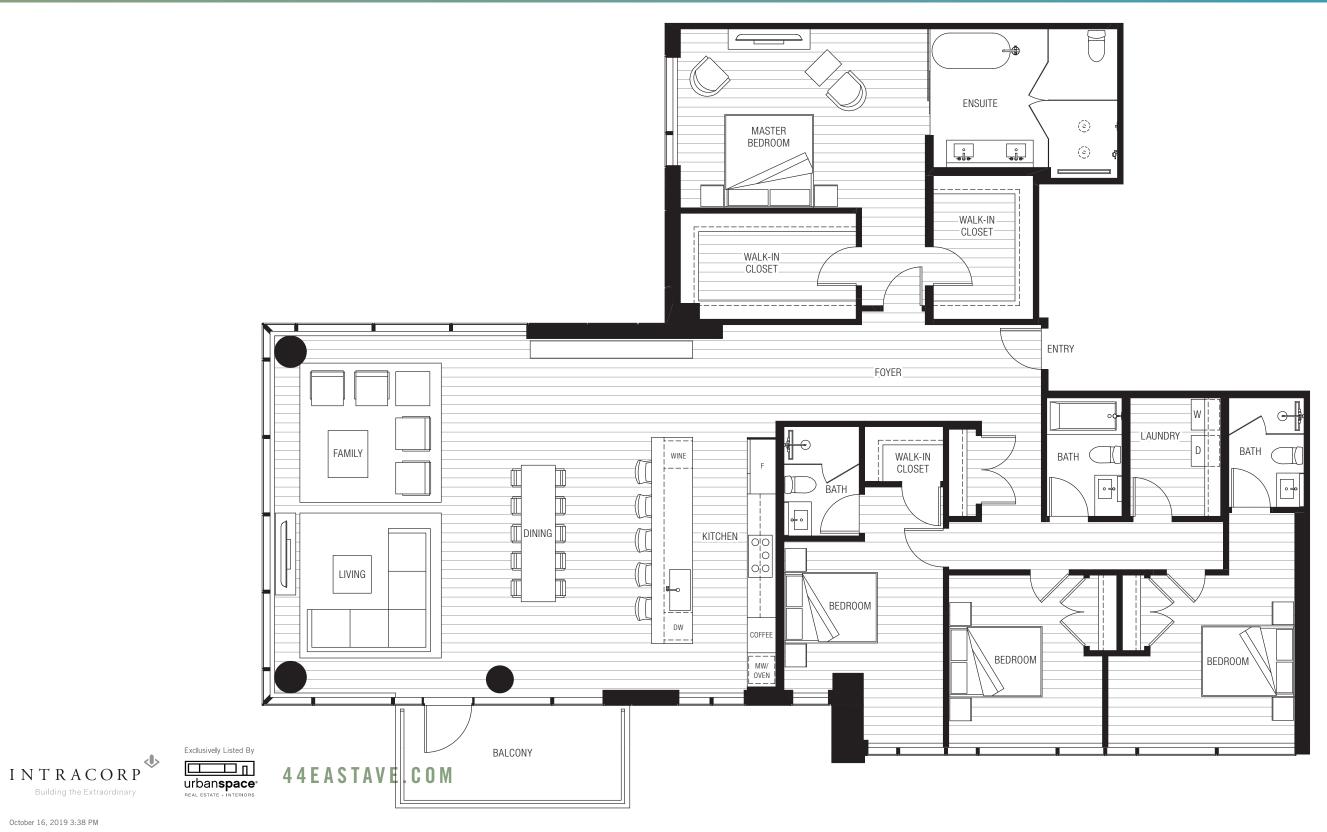

## PLAN PHD1

4 Bed, 4 Bath Interior: 2858 Sq Ft / Exterior: 128 Sq Ft Total: 2986 Sq Ft

October 16, 2019 3:38 PM

Floor plans are not to scale, dimensions are approximate, and may vary from the description of the unit in the condominium declaration and the purchase contract. Floor plans may be attached to the purchase contract as representative of the unit, but will not be construed as a description of the unit for conveyance or contract purposes. Floor plans, including room layouts and the configuration and location of appliances, cabinets, closets, plumbing for a description of how the units are measured. You should review the actual materials prior to making any finish or upgrade selections.