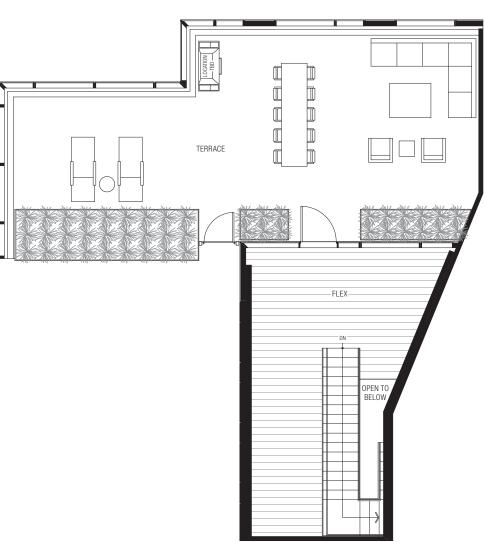

## PLAN PHD2.1

4 Bed + Flex, 3.5 Bath | 2 Story Home Interior: 3565 Sq Ft / Exterior: 352 Sq Ft Total: 3917 Sq Ft

October 16, 2019 3:38 PM

Floor plans are not to scale, dimensions are approximate, and may vary from the description of the unit in the condominium declaration and the purchase contract. Floor plans may be attached to the purchase contract as representative of the unit, but will not be construed as a description of the unit for conveyance or contract purposes. Floor plans, including room layouts and the configuration and location of appliances, cabinets, closets, plumbing for a description of how the units are measured. You should review the actual materials prior to making any finish or upgrade selections.