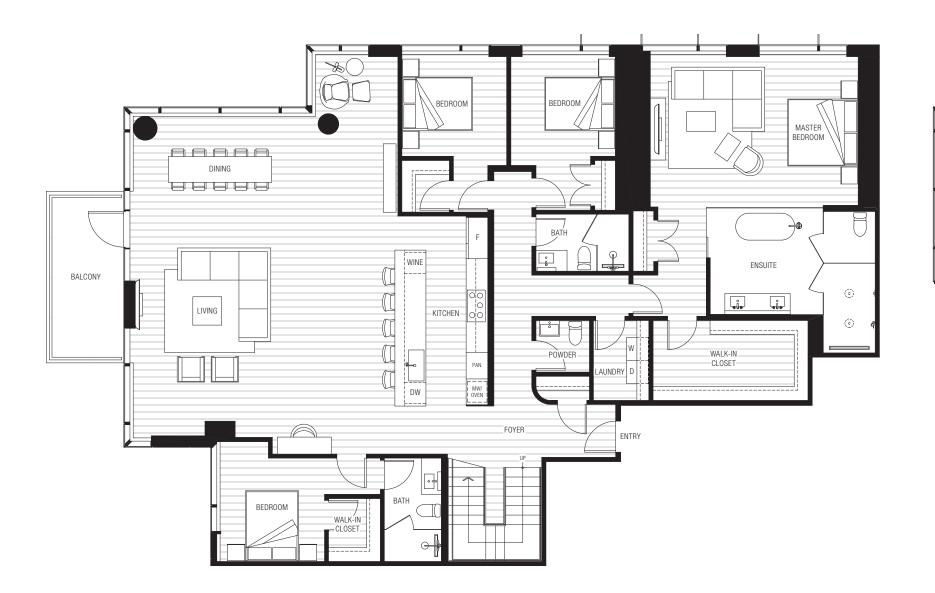

## PLAN PHD2.1

4 Bed + Flex, 3.5 Bath | 2 Story Home Interior: 3565 Sq Ft / Exterior: 352 Sq Ft Total: 3917 Sq Ft

October 16, 2019 3:38 PM

Floor plans are not to scale, dimensions are approximate, and may vary from the description of the unit in the condominium declaration and the purchase contract. Floor plans may be attached to the purchase contract as representative of the unit, but will not be construed as a description of the unit for conveyance or contract purposes. Floor plans, including room layouts and the configuration and location of appliances, cabinets, closets, plumbing for a description of how the units are measured. You should review the actual materials prior to making any finish or upgrade selections.