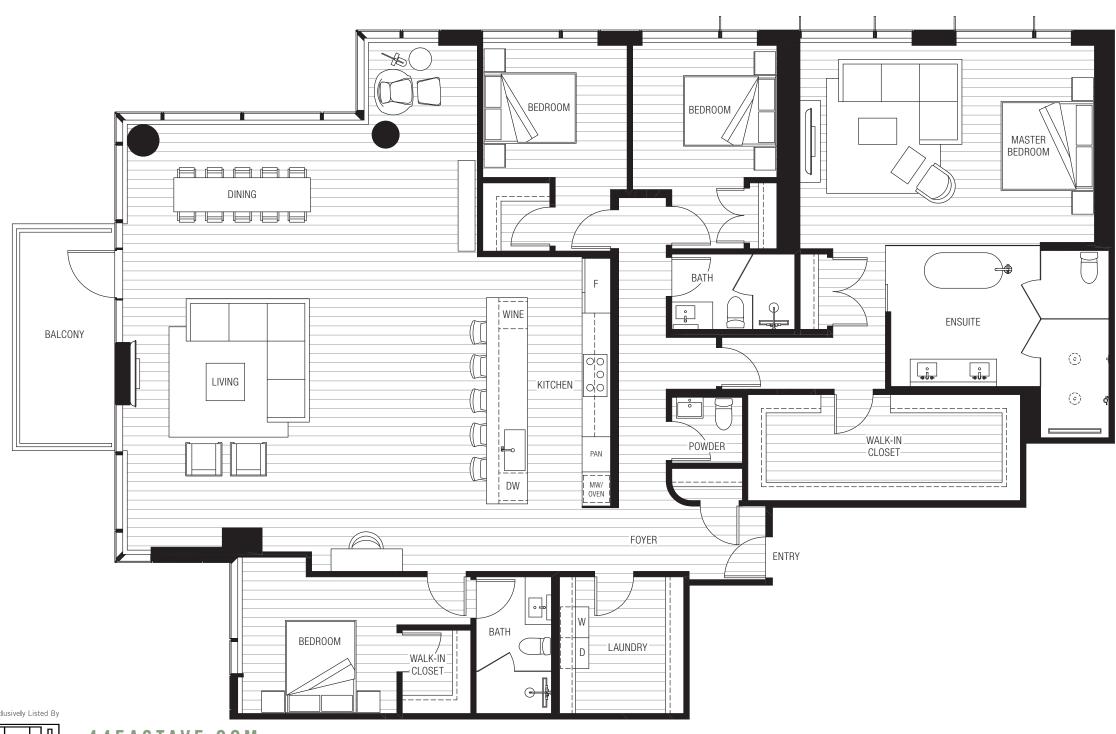

## PLAN PHD2

4 Bed, 3.5 Bath

Interior: 3004 Sq Ft / Exterior: 125 Sq F

Total: 3129 Sq Ft

44EASTAVE.COM

October 16, 2019 3:38 PM

Floor plans are not to scale, dimensions are approximate, and may vary from the description of the unit in the condominium declaration and the purchase contract. Floor plans may be attached to the purchase contract as representative of the unit, but will not be construed as a description of the unit for conveyance or contract purposes. Floor plans, including room layouts and the configuration and location of appliances, cabinets, closets, plumbing for the purchase contract to change. Please review the condominium declaration and purchase contract for a description of how the units are measured. You should review the actual materials prior to making any finish or upgrade selections.