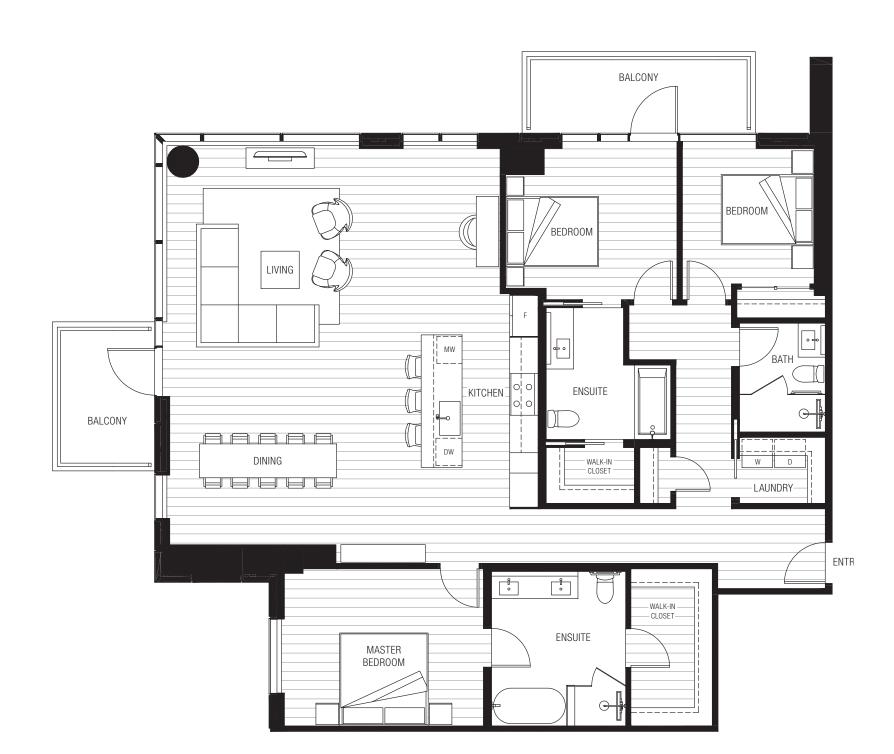

## PLAN C3.5

3 Bed, 3 Bath Interior: 2,032 Sq Ft / Exterior: 185 Sq Ft Total: 2,217 Sq Ft

Building the Extraordinary

REAL ESTATE + INTERIORS

Exclusively Listed By

October 16, 2019 3:54 PM

Floor plans are not to scale, dimensions are approximate, and may vary from the description of the unit in the condominium declaration and the purchase contract. Floor plans may be attached to the purchase contract as representative of the unit, but will not be construed as a description of the unit for conveyance or contract purposes. Floor plans, including room layouts and the configuration and location of appliances, cabinets, closels, plumbing for a description of how the units are measured. You should review the actual materials prior to making any finish or upgrade selections.