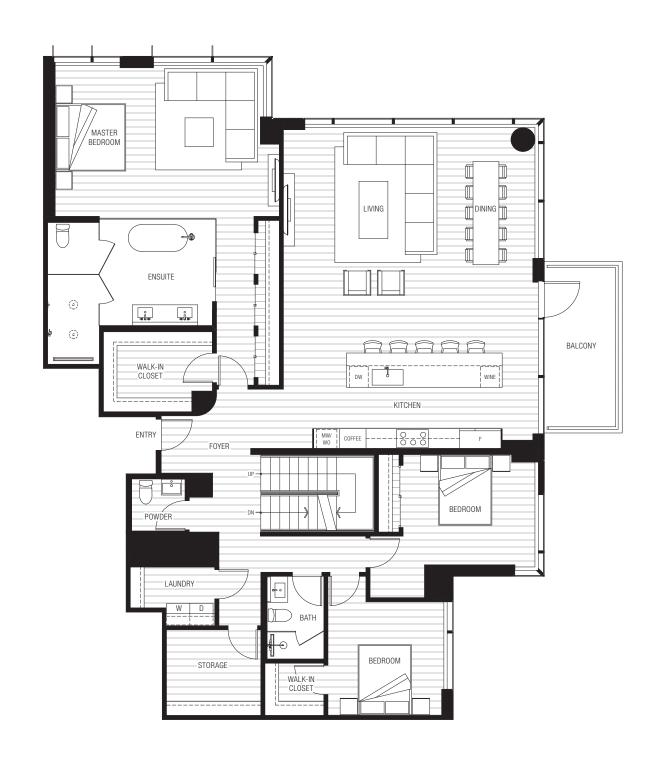

## PLAN PHC6.1

3 Bed + Flex, 2.5 Bath | 2 Story Home

Interior: 3110 Sq Ft / Balcony: 126 Sq Ft / Terrace: 998 Sq Ft

Exclusively Listed By

44EASTAVE.COM

Updated June 3, 2020

Floor plans are not to scale, dimensions are approximate, and may vary from the description of the unit in the condominium declaration and the purchase contract. Floor plans may be attached to the purchase contract as representative of the unit, but will not be construed as a description of the unit for conveyance or contract purposes. Floor plans, including room layouts and the configuration and location of appliances, cabinets, closets, plumbing facilities, and other improvements shown within the unit are subject to change. Please review the condominium declaration and purchase contract for a description of how the units are measured. You should review the actual materials prior to making any finish or upgrade selections.