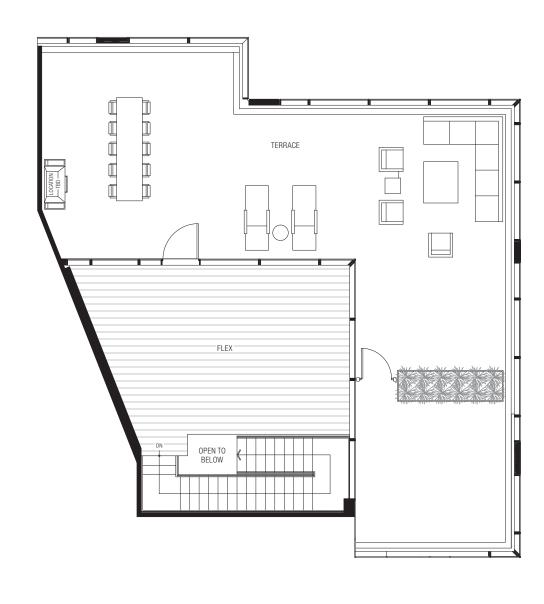

## PLAN PHC6.1

3 Bed + Flex, 2.5 Bath | 2 Story Home

Interior: 3110 Sq Ft / Balcony: 126 Sq Ft / Terrace: 998 Sq Ft

Exclusively Listed By

44EASTAVE.COM

Updated June 3, 2020

Floor plans are not to scale, dimensions are approximate, and may vary from the description of the unit in the condominium declaration and the purchase contract. Floor plans may be attached to the purchase contract as representative of the unit, but will not be construed as a description of the unit for conveyance or contract purposes. Floor plans, including room layouts and the configuration and location of appliances, cabinets, closets, plumbing facilities, and other improvements shown within the unit are subject to change. Please review the condominium declaration and purchase contract for a description of how the units are measured. You should review the actual materials prior to making any finish or upgrade selections.