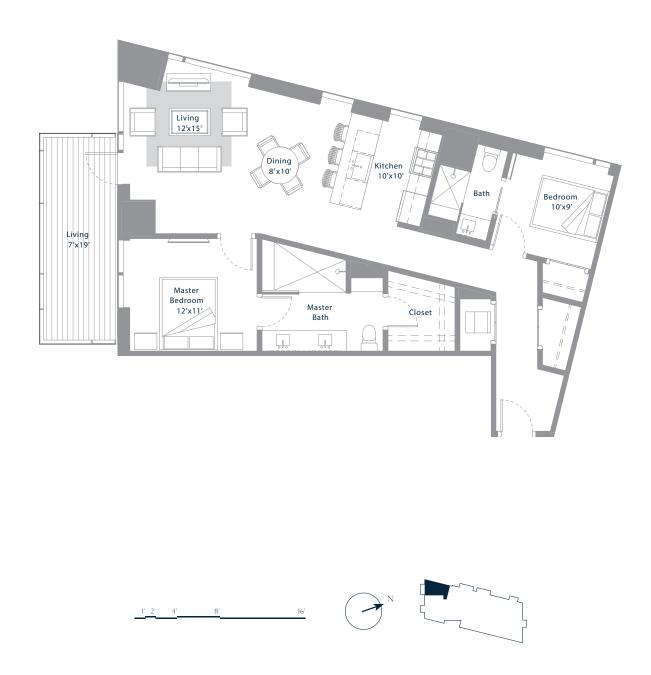

## C1 RESIDENCE

BEDROOMS 2 BATHROOMS 2

> INTERIOR 1154 sq. ft

BALCONY 149 sq. ft

> LEVELS 12-22

For more information please call 512.476.7010 or visit www.70Rainey.com

Floor plans are not to scale, dementions are approximate, and may vary from the descrption of th unit in the condominium decalration. Materials are based on a photographic representation an ar illustrative. You should review the actual materials at the sales office prior to making your finish selections. Furnishings shown in the photographs are not included. Certain images are based on photos or digital representations and have been artificially assembled and/or retouched. Views may change based on develomment or other factors.