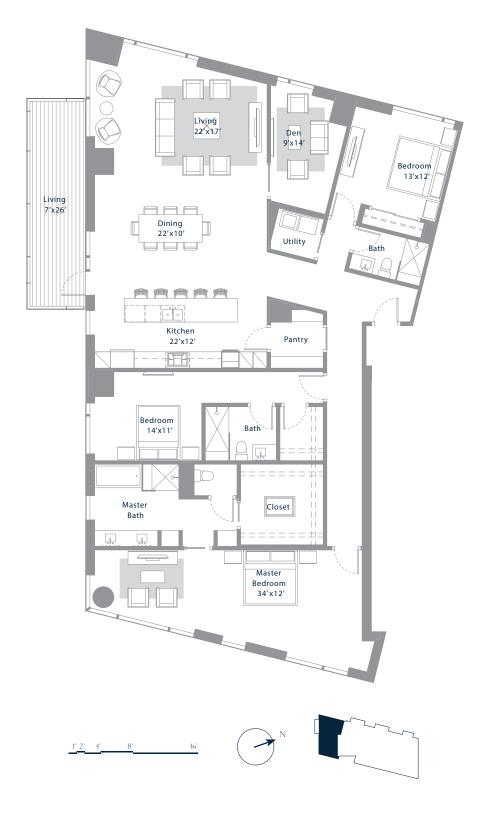

SEVENTY RAINEY E2 RESIDENCE BEDROOMS 3 + DENBATHROOMS INTERIOR 2851 sq. ft BALCONY 199 sq. ft

> LEVELS 23-31

For more information please call 512.476.7010 or visit www.70Rainey.com

Floor plans are not to scale, dementions are approximate, and may vary from the description of th unit in the condominium decalration. Materials are based on a photographic representation an an illustrative. You should review the actual materials at the sales office prior to making your finish selections. Furnishings shown in the photographs are not included. Certain images are based on photos or digital representations and have been artificially assembled and/or retouched. Views may change based on development or other factors.