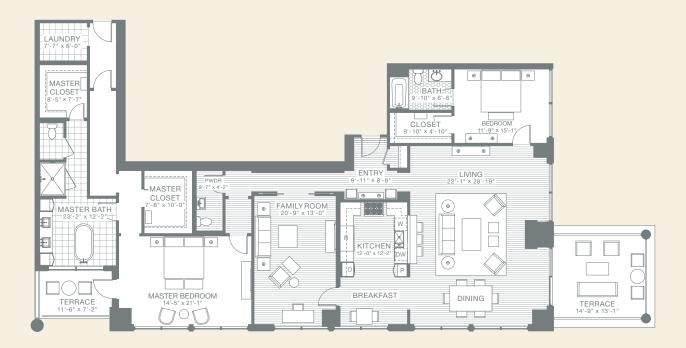

## WILSHIRE SE 2 Bedroom + 2.5 Bath + Study Interior 2,701 Sq Ft Terrace 351 Sq Ft Total 3,052 Sq Ft

EXCLUSIVE MARKETING BY AL COKER & ASSOCIATES LLC.

Information provided through the marketing materials, marketing centres, sales agents, or models is preliminary in nature; changes may be made to the project, including but not limited to the designs, floor plans, residence sizes, services, amenities, and pricing. No guarantee is made that the project or the condominium unit will be built. Post Preferred Homes & Ardent Residential use the Four Seasons tademarks and trademanes under a license from Four Seasons Reletations. All Oker A Seasons Residences Town Lake, Austin is not owned, developed or sold by the project or the condominium unit will be built. Post Preferred Homes & Ardent Residential use the Four Seasons tademarks and trademanes under a license from Four Seasons Reletations. All Oker A Seasons Residences Town Lake, Austin is not owned, developed or sold by the marketing and all sales of Four Seasons Reletations. All Oker A Seasons Hotels Limited to fail the seasons tademarks and trademanes under a license from Four Seasons Reletations. All Oker A Seasons Hotels Limited in Canada and U.S.A. and of Four Seasons Hotels (Barbados) Ltd. elsewhere.