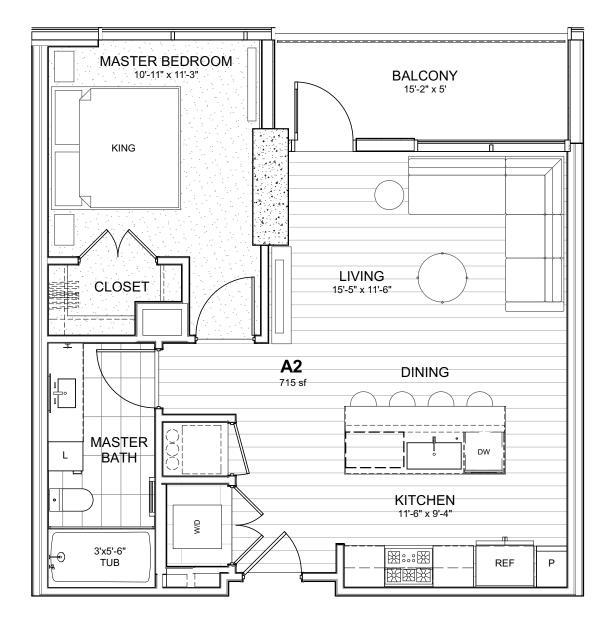

## **A2**

1 BEDROOM1 BATHROOM

INTERIOR: 714 SF BALCONY: 78 SF TOTAL: 792 SF

FOR MORE INFORMATION, VISIT INDEPENDENTAUSTIN.COM

to change. All dimensions and areas are approximate and may vary from the final as-built continons and actual sparse footage of the unit, and from the description and definition of the "unit" set furt in the Residential Declaration of Condomium Regime for The Independent Condomiums, recorded as Document No. 2017/2025/271 into United Independent Control Texas, are not approximate the United Independent Control Texas, are not approximately and the set of the Independent Doundaries and dimensions of the unit which shall control over this floor plan. It is understood and agreed that seller is not building the terms to hear on the Socifications of design of this floor plan. Additionally, the unit is being social unfamiliated and will not contrain the terms shown on this floor plan.