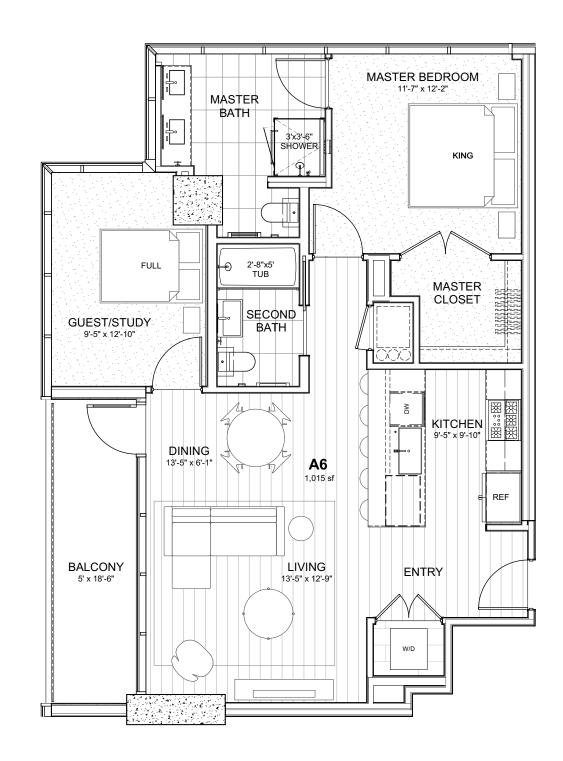

## INDEPENDENT

**A6** 

1 BEDROOM + STUDY 2 BATHROOM

INTERIOR: 1,026 SF BALCONY: 96 SF TOTAL: 1,122 SF

EXCLUSIVELY LISTED BY

REAL ESTATE + INTERIORS

FOR MORE INFORMATION, VISIT INDEPENDENTAUSTIN.COM

reform plants stown are not in any personal sear and are sougher to change. All dimensions and areas are approximate and may vary from the final as-built conditions and advais square footage of the unit, and from the description and definition of the "unit set forth in the Residential Declaration of Condominium Regim for The Independent Condominium: Regim Corbon (Section 2017) 2002-27 in the Official Public Records of Travis County, Toxas a memoder from time to time (the "Residential Declaration" Please review the Residential Declaration to determine the actual conductives the Control over this floor plan. It is understood and agreed that seller is not building the unit to the precise specifications or designs; of this floor plan. Additionally, the unit is being soil durtumished and wind contain the flams shown on this floor plan.