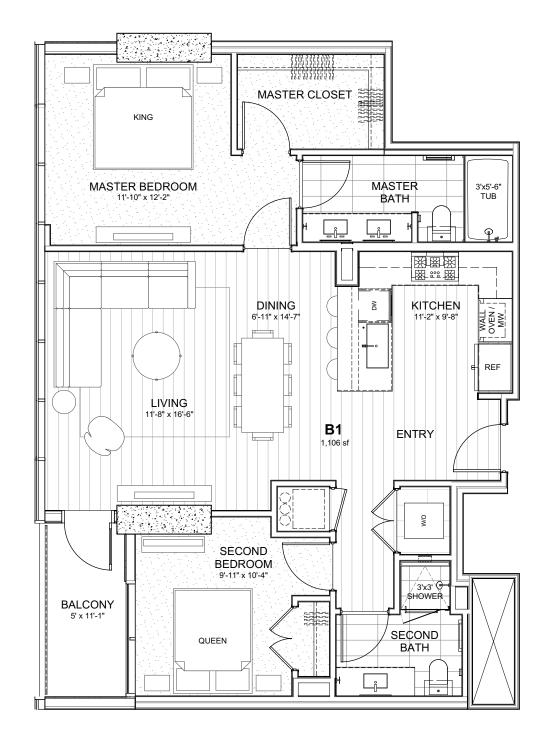

**B1** 

2 BEDROOM 2 BATHROOM

INTERIOR: 1,106 SF BALCONY: 57 SF TOTAL: 1,163 SF

FOR MORE INFORMATION, VISIT INDEPENDENTAUSTIN.COM

to change. All dimensions and areas are approximate and may vary from the linal as-built conditions and actual square footage of the unit, and from the description and definition of the "unit set forth in the Beddenial Declaration of Condomismin Regime for The Independent Condominiums, recorded as Document No 2017/20/297 in the Official Public Records of Travis County, Teas as amended from time to time (the "Residential Declaration") Please review the Residential Declaration to determine the actua boundaries and dimensions of the unit, which shall control over this floor plan. It is understood and agreed that seller is no building the time to the precise specifications or designs of the floor plan. Additionally, the unit is being sold unfurnished and will not contain the lemes shown on this floor plan.