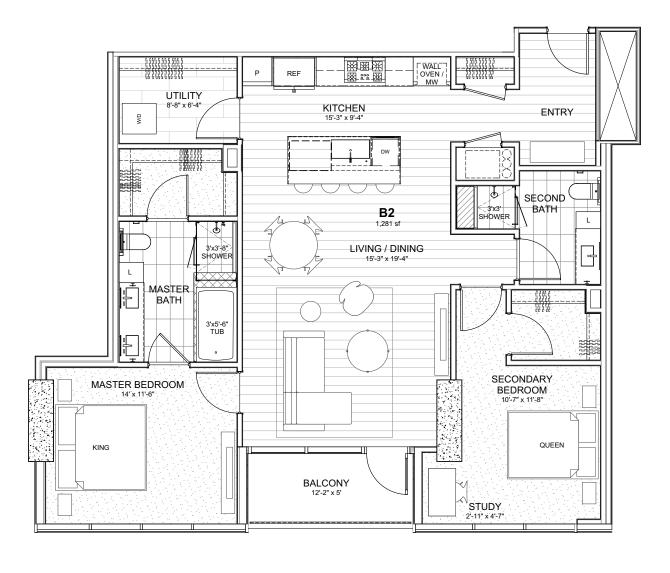

**B2** 

2 BEDROOM 2 BATHROOM

INTERIOR: 1,281 SF BALCONY: 63 SF TOTAL: 1,344 SF

EXCLUSIVELY LISTED BY

REAL ESTATE + INTERIORS

FOR MORE INFORMATION,
VISIT INDEPENDENTAUSTIN.COM

to change. All differentials and areas are approximate and me subject to change. All differentials and me vary from the final as-built conditions and actual square toolsage of the unit, and from the description and definition of the "unit set forth in the Residential Declaration of Commission and Source 1 to 2017/206297 in the Official Public Records of Travis County, Teach as a mended from time to time (the "Residential Declaration of Codermine the actual search and the second of the second the second the second the second that the second the second that select is no building the unit to the precise specifications or design and the floor plan. It is understood and agreed that seller is no building the unit to the precise specifications or designs the floor plan. Additionally, the unit is being sold unfurnished and with orceptain the times shown on this floor plan and contain the times shown on this floor plan.