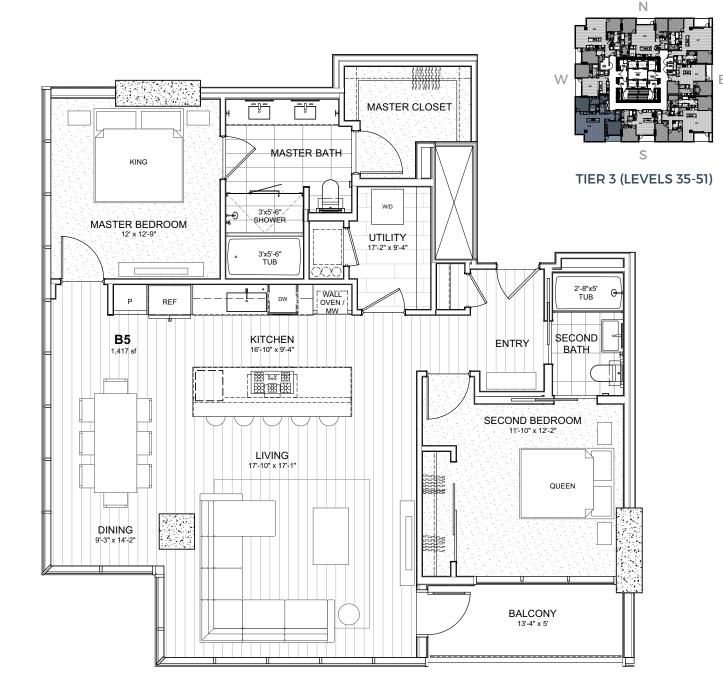

**B5** 

2 BEDROOM 2 BATHROOM

INTERIOR: 1,417 SF BALCONY: 71 SF TOTAL: 1,488 SF

EXCLUSIVELY LISTED BY

FOR MORE INFORMATION, VISIT INDEPENDENTAUSTIN.COM

to change. All dimensions and areas are approximate and may vary from the final as-built conditions and actual square footage of the unit, and from the description and definition of the "unit" saft forth in the Residential Deckaration of Condomium Regime for The Independent Condominiums, recorded as Document No. 2017/2029J in the Official Public Records of Travis Courty, Texas, as amended from time to lime (the "Residential Declaration"). Please review the Residential Declaration to determine the actual boundaries and dimensions of the unit, which shall control over this floor plan. It is understood and agreed that selier is not building the unit to the precise specifications or designs of this floor plan. Additionally, the unit is being soid unfurnished and will not contain the time shown on this floor plan.