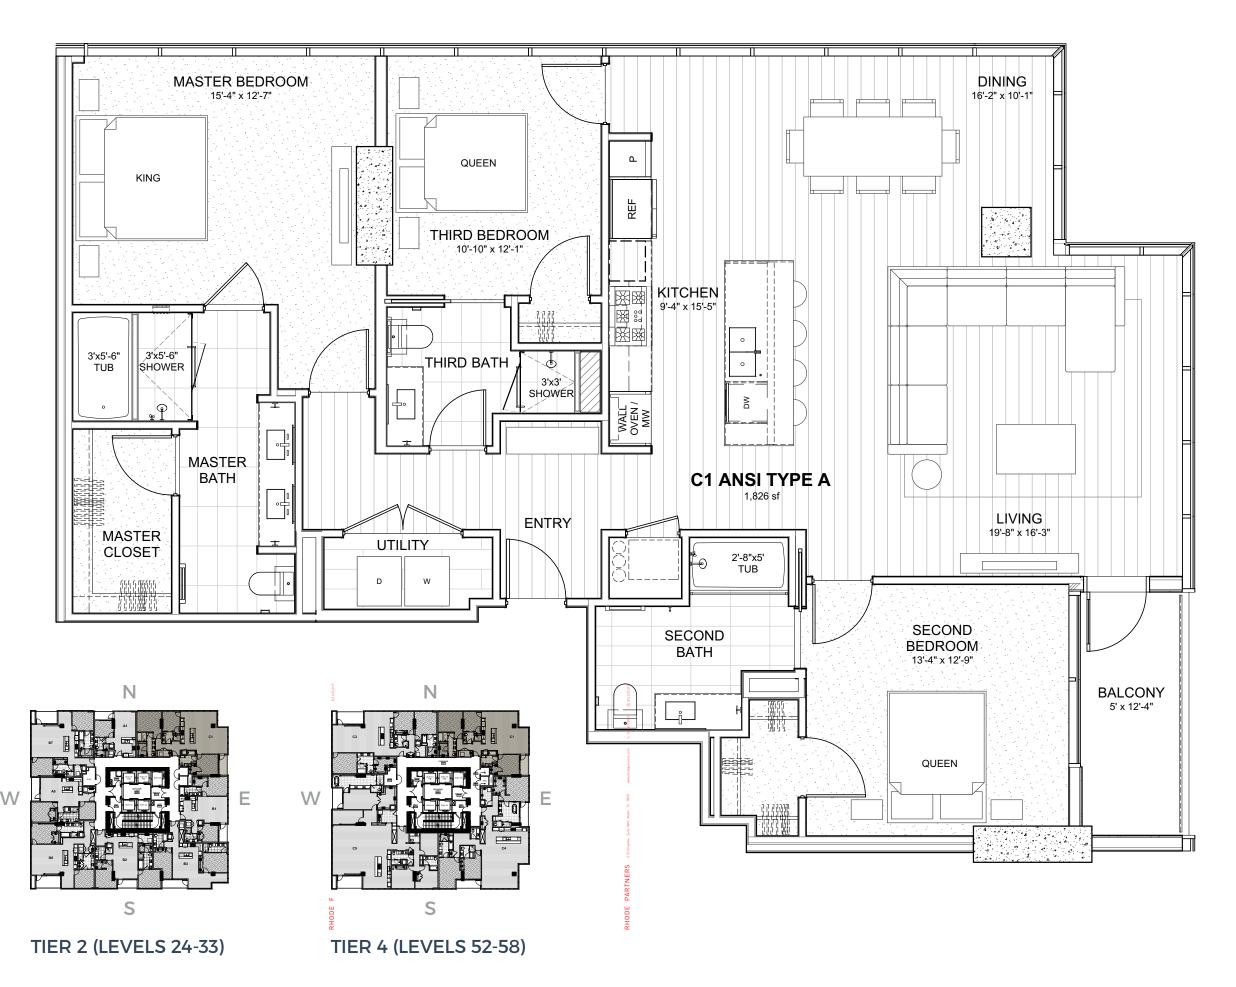

## C1-A

3 BEDROOM
3 BATHROOM

INTERIOR: 1,838 SF BALCONY: 64 SF TOTAL: 1,902 SF

EXCLUSIVELY LISTED BY

DEAL ESTATE : INTEDIODS

FOR MORE INFORMATION, VISIT INDEPENDENTAUSTIN.COM

tool plants slowm are lour naily plant budges as and are suit or change. All dimensions and areas are approximate and ary from the final as-built conditions and actual square foo fit the unit, and from the description and definition of the "tet forth in the Residential Declaration of Condominium Rejor The Independent Condominiums, recorded as Document 2017/206297 in the Official Public Records of Travis County, Te is amended from time to time (the "Residential Declaration to determine the acoundaries and dimensions of the unit, which shall control his floor plan. It is understood and agreed that seller is suitiding the unit to the precise specifications or designs of loor plan. Additionally, the unit is being sold unfurnished and tot contain the terms shown on this floor plan.