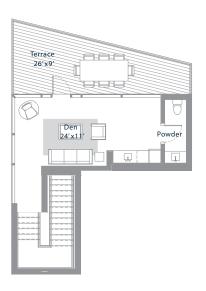

## RESIDENCE PH5

BEDROOMS 3 + 2 Dens

BATHROOMS 3/1

INTERIOR 3447 sq. ft

BALCONY 197, 293 sq. ft

> LEVELS 33-34

For more information please call 512.476.7010 or visit www.70Rainey.com

Floor plans are not to scale, dementions are approximate, and may vary from the description of the unit in the condominium decalration. Materials are based on a photographic representation an are illustrative. You should review the actual materials at the sales office prior to making your finish selections. Furnishings shown in the photographs are not included. Certain images are based on photos or digital representations and have been artificially assembled and/or retouched. Views may change based on development or other factors.