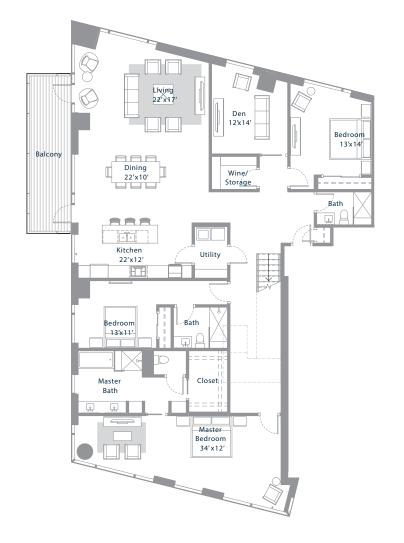

## RESIDENCE PH5

BEDROOMS 3 + 2 Dens

BATHROOMS 3/1

INTERIOR 3447 sq. ft

BALCONY 197, 293 sq. ft

> LEVELS 33-34

For more information please call 512.476.7010 or visit www.70Rainey.com

Floor plans are not to scale, dementions are approximate, and may vary from the description of the unit in the condominium decalration. Materials are based on a photographic representation an are illustrative. You should review the actual materials at the sales office prior to making your finish selections. Furnishings shown in the photographs are not included. Certain images are based on photos or digital representations and have been artificially assembled and/or retouched. Views may change based on development or other factors.