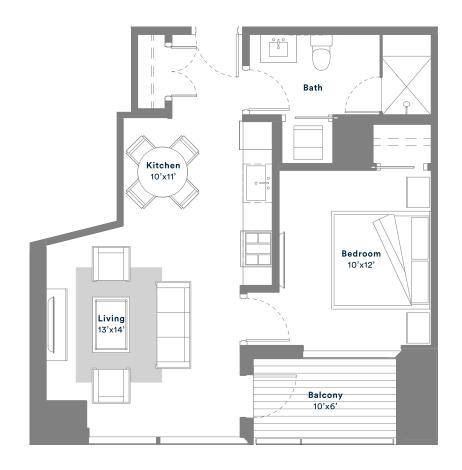

60 sq. ft LEVELS

12-31

For more information please call 512.476.7010 or visit www.70Rainey.com

Floor plans are not to scale, dementions are approximate, and may vary from the descrption of th unit in the condominium decalration. Materials are based on a photographic representation an are illustrative. You should review the actual materials at the sales office prior to making your finish selections. Furnishings shown in the photographs are not included. Certain images are based on photos or digital representations and have been artificially assembled and/or retouched. Views may change based on development or other factors.