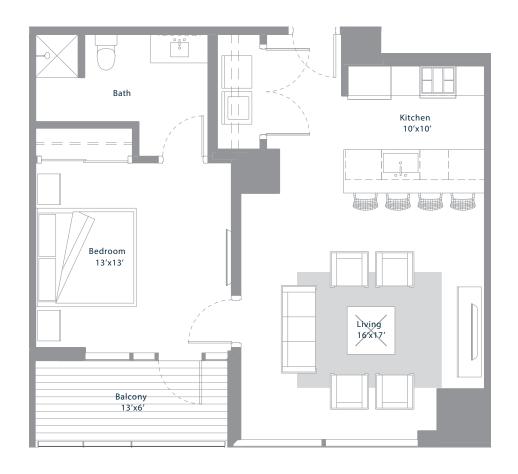

 $\sum_{\text{RAINEY}} \frac{\text{SEVENTY}}{\text{RAINEY}}$ 

A3-A RESIDENCE

BEDROOMS 1

BATHROOMS
1

INTERIOR 837 sq. ft

BALCONY 80 sq. ft

> LEVELS 16-17

For more information please call 512.476.7010 or visit www.70Rainey.com

Floor plans are not to scale, dementions are approximate, and may vary from the description of the unit in the condominium decalration. Materials are based on a photographic representation an and illustrative. You should review the actual materials at the sales office prior to making your finish selections. Furnishings shown in the photographs are not included. Certain images are based on photos or digital representations and have been artificially assembled and/or retouched. Views may change based on development or other factors.