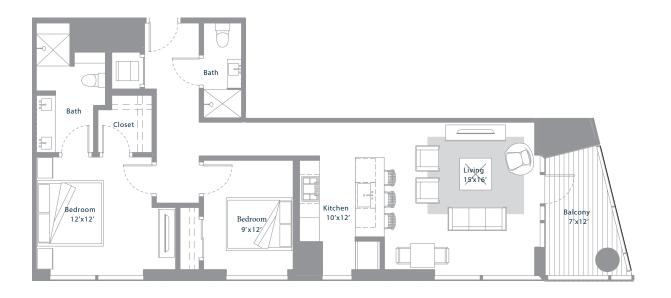

B1 RESIDENCE

BEDROOMS 2

BATHROOMS 2

INTERIOR 1128 sq. ft

BALCONY 84 sq. ft

> LEVELS 12-31

For more information please call 512.476.7010 or visit www.70Rainey.com

Floor plans are not to scale, dementions are approximate, and may vary from the description of the unit in the condominium decalation. Materials are based on a photographic representation an are illustrative. You should review the actual materials at the sales office prior to making your finish selections. Furnishings shown in the photographs are not included. Certain images are based on photos or digital representations and have been artificially assembled and/or retouched. Views may change based on development or other factors.