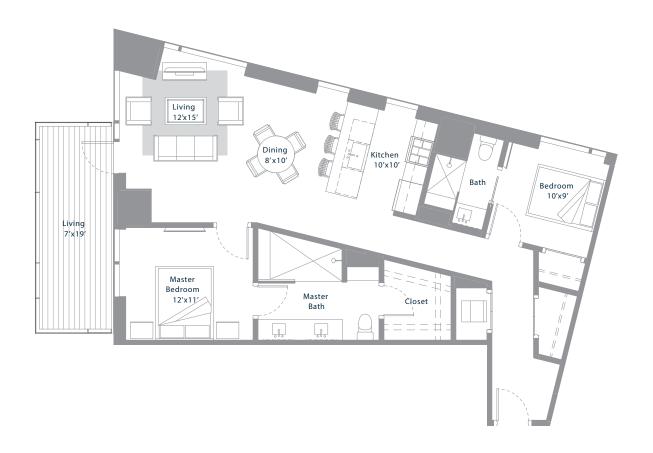

C1 RESIDENCE

BEDROOMS 2

BATHROOMS 2

INTERIOR 1154 sq. ft

BALCONY 149 sq. ft

> LEVELS 12-22

For more information please call 512.476.7010 or visit www.70Rainey.com

Floor plans are not to scale, dementions are approximate, and may vary from the description of the unit in the condominium decalration. Materials are based on a photographic representation an are illustrative. You should review the actual materials at the sales office prior to making your finish selections. Furnishings shown in the photographs are not included. Certain images are based on photos or digital representations and have been artificially assembled and/or retouched. Views may change based on development or other factors.