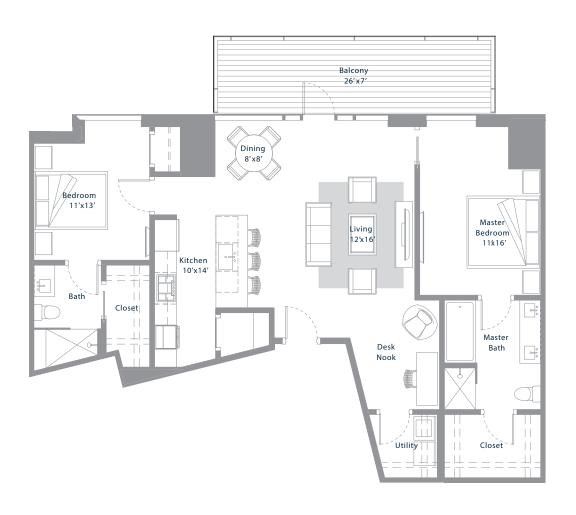

## C2 RESIDENCE

BEDROOMS 2

BATHROOMS 2

INTERIOR 1321 sq. ft

BALCONY 198 sq. ft

> LEVELS 12-31

For more information please call 512.476.7010 or visit www.70Rainey.com

Floor plans are not to scale, dementions are approximate, and may vary from the description of the unit in the condominium decalration. Materials are based on a photographic representation an are illustrative. You should review the actual materials at the sales office prior to making your finish selections. Furnishings shown in the photographs are not included. Certain images are based on photos or digital representations and have been artificially assembled and/or retouched. Views may change based on development or other factors.