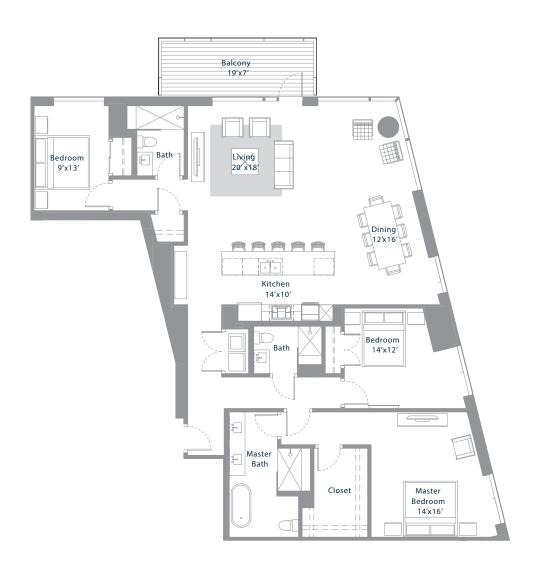

## E1-A RESIDENCE

BEDROOMS 3

BATHROOMS 3

INTERIOR 2179 sq. ft

BALCONY 148 sq. ft

LEVELS 23

For more information please call 512.476.7010 or visit www.70Rainey.com

Floor plans are not to scale, dementions are approximate, and may vary from the description of the unit in the condominium decalration. Materials are based on a photographic representation an are illustrative. You should review the actual materials at the sales office prior to making your finish selections. Furnishings shown in the photographs are not included. Certain images are based on photos or digital representations and have been artificially assembled and/or retouched. Views may change based on development or other factors.