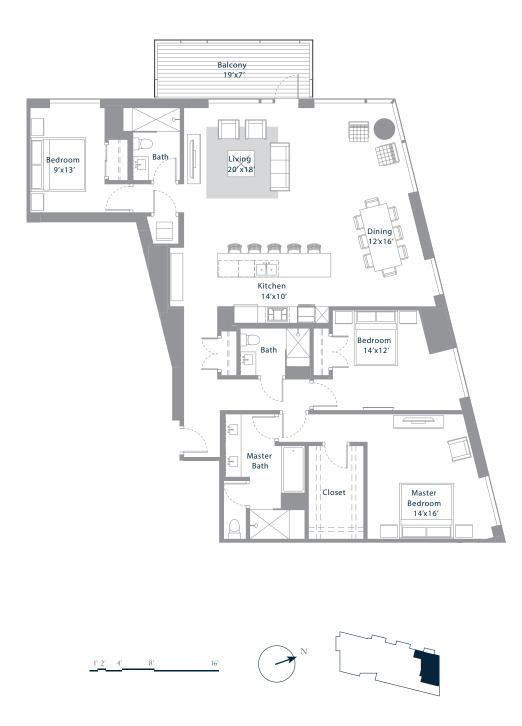

SEVENTY RAINEY EI RESIDENCE BEDROOMS 3 BATHROOMS 3 INTERIOR 2179 sq. ft

> BALCONY 148 sq. ft

> > LEVELS 24-31

For more information please call 512.476.7010 or visit www.70Rainey.com

Floor plans are not to scale, dementions are approximate, and may vary from the descrption of th unit in the condominium decalration. Materials are based on a photographic representation an are illustrative. You should review the actual materials at the sales office prior to making your finish selections. Furnishings shown in the photographs are not included. Certain images are based on photos or digital representations and have been artificially assembled and/or retouched. Views may chambe based on develomment or other factors.