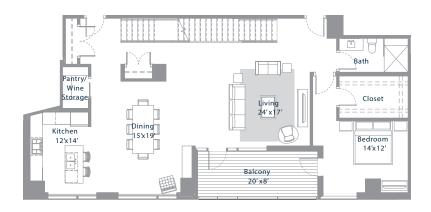

## RESIDENCE PH3

BEDROOMS 3 + Den

BATHROOMS 3/2

INTERIOR 3684 sq. ft

BALCONY 160, 160, 341 sqft.

> LEVELS 32-34

For more information please call 512.476.7010 or visit www.70Rainey.com

Floor plans are not to scale, dementions are approximate, and may vary from the description of the unit in the condominium decalration. Materials are based on a photographic representation an are illustrative. You should review the actual materials at the sales office prior to making your finish selections. Furnishings shown in the photographs are not included. Certain images are based on photos or digital representations and have been artificially assembled and/or retouched. Views may change based on development or other factors.