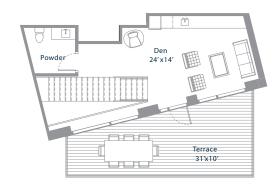

## RESIDENCE PH3

BEDROOMS 3 + Den

BATHROOMS 3/2

INTERIOR 3684 sq. ft

BALCONY 160, 160, 341 sqft.

> LEVELS 32-34

For more information please call 512.476.7010 or visit www.70Rainey.com

Floor plans are not to scale, dementions are approximate, and may vary from the description of the unit in the condominium decalration. Materials are based on a photographic representation an are illustrative. You should review the actual materials at the sales office prior to making your finish selections. Furnishings shown in the photographs are not included. Certain images are based on photos or digital representations and have been artificially assembled and/or retouched. Views may change based on development or other factors.