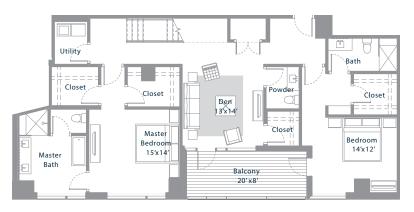

## RESIDENCE PH3

BEDROOMS 3 + Den

BATHROOMS 3/2

INTERIOR 3684 sq. ft

BALCONY 160, 160, 341 sqft.

> LEVELS 32-34

For more information please call 512.476.7010 or visit www.70Rainey.com

Floor plans are not to scale, dementions are approximate, and may vary from the description of the unit in the condominium decalration. Materials are based on a photographic representation an are illustrative. You should review the actual materials at the sales office prior to making your finish selections. Furnishings shown in the photographs are not included. Certain images are based on photos or digital representations and have been artificially assembled and/or retouched. Views may change based on development or other factors.