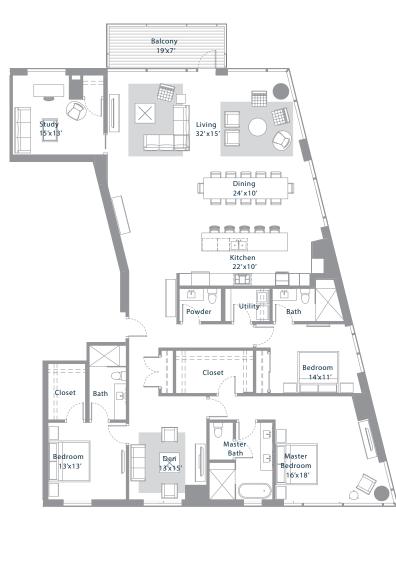

## **RESIDENCE PH4**

BEDROOMS 3 + Study + Den

BATHROOMS 3/1

> INTERIOR 3304 sq. ft

BALCONY 148 sq. ft

> LEVELS 32

For more information please call 512.476.7010 or visit www.70Rainey.com

Floor plans are not to scale, dementions are approximate, and may vary from the descrption of th unit in the condominium decalration. Materials are based on a photographic representation an ar illustrative. You should review the actual materials at the sales office prior to making your finish selections. Furnishings shown in the photographs are not included. Certain images are based or photos or digital representations and have been artificially assembled and/or retouched. Views may change based on development or other factors.