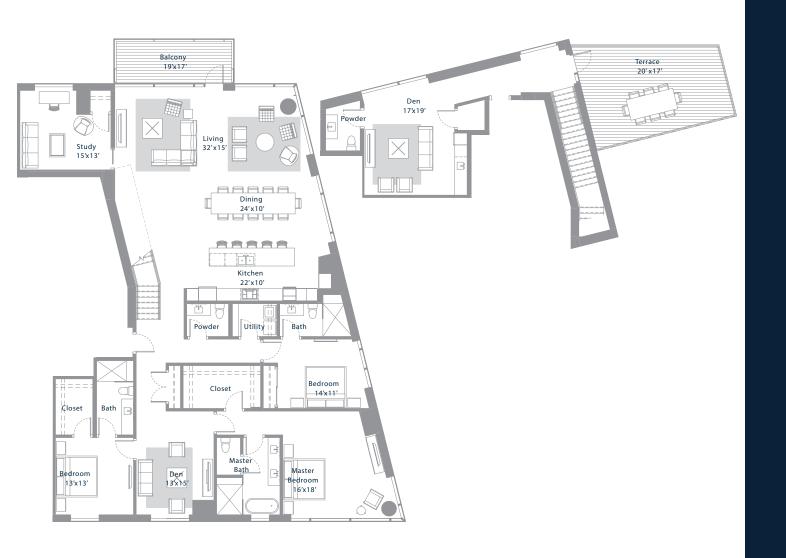

## RESIDENCE PH7

BEDROOMS 3 + Study + 2 Dens

BATHROOMS 3/2

INTERIOR 3862 sq. ft

BALCONY 149, 347 sq. ft

> LEVELS 33-34

For more information please call 512.476.7010 or visit www.70Rainey.com

Floor plans are not to scale, dementions are approximate, and may vary from the description of the unit in the condominium decalration. Materials are based on a photographic representation an are illustrative. You should review the actual materials at the sales office prior to making your finish selections. Furnishings shown in the photographs are not included. Certain images are based on photos or digital representations and have been artificially assembled and/or retouched. Views may change based on development or other factors.