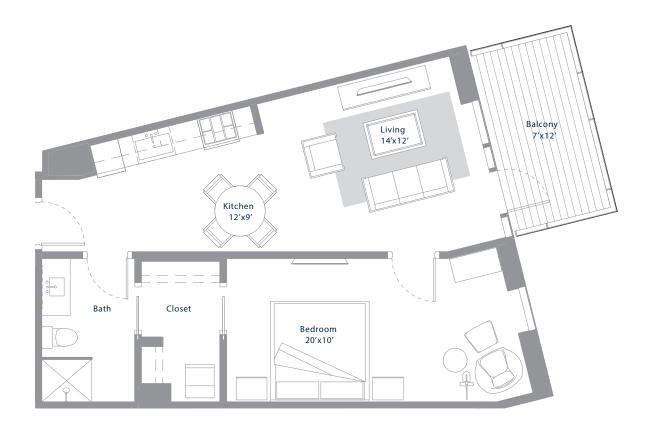

## $\sum_{\text{RAINEY}} \frac{\text{SEVENTY}}{\text{RAINEY}}$

A1 RESIDENCE

BEDROOMS
1

BATHROOMS
1

INTERIOR 718 sq. ft

BALCONY 99 sq. ft

> LEVELS 12-22

For more information please call 512.476.7010 or visit www.70Rainey.com