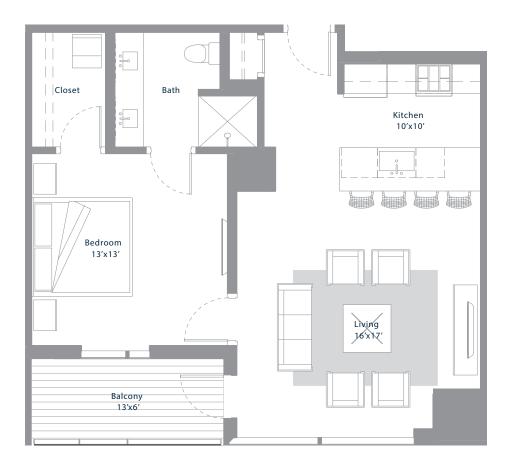

SEVENTY RAINEY A3 RESIDENCE BEDROOMS BATHROOMS INTERIOR 837 sq. ft BALCONY

> LEVELS 18-31

80 sq. ft

For more information please call 512.476.7010 or visit www.70Rainey.com

Floor plans are not to scale, dementions are approximate, and may vary from the descrption of th unit in the condominium decalration. Materials are based on a photographic representation an are illustrarity. You should review the actual materials at the sales office prior to making your finish selections. Furnishings shown in the photographs are not included. Certain images are based on photos or digital representations and have been artificially assembled and/or retouched. Views may change based on development or other factors.