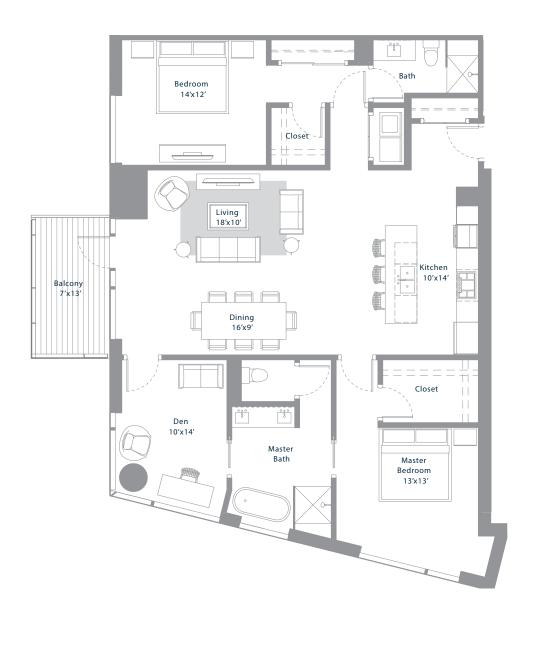

## D1 RESIDENCE

BEDROOMS 2 + DEN

BATHROOMS 2

INTERIOR 1697 sq. ft

BALCONY 101 sq. ft

> LEVELS 12-22

For more information please call 512.476.7010 or visit www.70Rainey.com

Floor plans are not to scale, dementions are approximate, and may vary from the description of the unit in the condominium decalration. Materials are based on a photographic representation an are illustrative. You should review the actual materials at the sales office prior to making your finish selections. Furnishings shown in the photographs are not included. Certain images are based on photos or digital representations and have been artificially assembled and/or retouched. Views may change based on development or other factors.